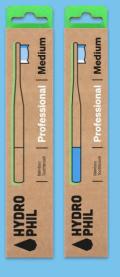

### PRO|

HYD1051
Medium | Natural and
Atlantic Ocean

HYD1096 2-pack Soft | Orange