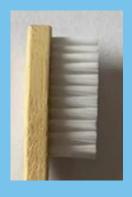

## CLASSIC | KIDS CLASSIC |

Straight brush profile and rounded bristles for effective cleaning