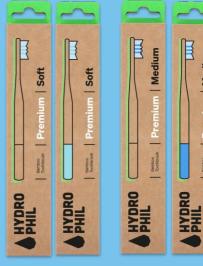

### PREMIUM

HYD1040 | HYD1041 | HYD1042
Super Soft | Natural and Lilac Whisper
Soft | Natural and Caribbean Sea
Medium | Natural and Atlantic Ocean