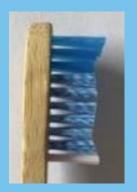

#### **HYDROPHIL BRUSH PROFILE DESIGNS**

# PREMIUM |

High/low brush profile and rounded bristles that perfectly adapt to your teeth