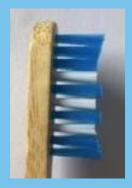

## PRO

Curved brush profile with spiral filaments for optimum results

FSC certified Bamboo

BPA free

No parabens or petroleum

Suitable for vegans

Dyed with AURO natural colours

Recycled packaging