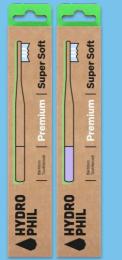

### PREMIUM

HYD1040 | HYD1041 | HYD1042
Super Soft | Natural and Lilac Whisper
Soft | Natural and Caribbean Sea
Medium | Natural and Atlantic Ocean