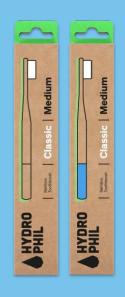

# NEW HYDROPHIL BAMBOO TOOTHBRUSH RANGE



#### **CLASSIC**

HYD1030
Medium | Natural and
Atlantic Ocean





### PREMIUM

HYD1040 | HYD1041 | HYD1042
Super Soft | Natural and Lilac Whisper
Soft | Natural and Caribbean Sea
Medium | Natural and Atlantic Ocean



### PRO|

HYD1051
Medium | Natural and
Atlantic Ocean



HYD1096 2-pack Soft | Orange



# **NEW**

#### **HYDROPHIL BRUSH PROFILE DESIGNS**



## CLASSIC | KIDS CLASSIC |

Straight brush profile and rounded bristles for effective cleaning



# PREMIUM |

High/low brush profile and rounded bristles that perfectly adapt to your teeth



## PRO

Curved brush profile with spiral filaments for optimum results

FSC certified Bamboo

BPA free

No parabens or petroleum

Suitable for vegans

Dyed with AURO natural colours

Recycled packaging